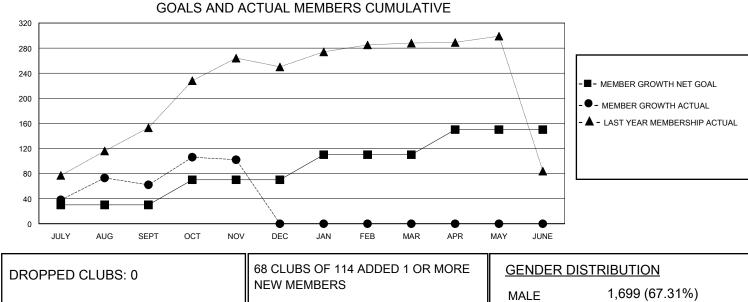

## District 303

Results as of: 11/30/2023

| GMT:                  |               |           | GMT CA        |                       |                         |                         |                                                    |  |
|-----------------------|---------------|-----------|---------------|-----------------------|-------------------------|-------------------------|----------------------------------------------------|--|
|                       | Club          | )S        |               | Members               |                         |                         |                                                    |  |
| RESULTS FOR 2023-2024 |               |           |               | RESULTS FOR 2023-2024 |                         |                         |                                                    |  |
| QUARTER               | NEW CLUB GOAL | NEW CLUBS | DROPPED CLUBS | QUARTER MEM           | IBER GROWTH NET<br>GOAL | MEMBER GROWTH<br>ACTUAL | DROPPED<br>MEMBERS ACTUAL<br>(including transfers) |  |
| JULY/AUG/SEPT         | 1             | 0         | 0             | JULY/AUG/SEPT         | 30                      | 184                     | 99                                                 |  |
| OCT/NOV/DEC           | 0             | 2         | 0             | OCT/NOV/DEC           | 40                      | 83                      | 43                                                 |  |
| JAN/FEB/MAR           | 2             | 0         | 0             | JAN/FEB/MAR           | 40                      | 0                       | 0                                                  |  |
| APR/MAY/JUNE          | 2             | 0         | 0             | APR/MAY/JUNE          | 40                      | 0                       | 0                                                  |  |
| 8                     | GOALS         | AND ACTUA | L NEW CLUBS C | ONOLATIVE             |                         |                         |                                                    |  |
| 5                     |               | <b>_</b>  |               | A                     |                         | -■- CURRENT YEAR GO     |                                                    |  |
| 3                     |               |           |               |                       |                         | - 🛦 - LAST YEAR ACTUA   |                                                    |  |
| 2                     | <b>^</b>      | •         |               |                       |                         |                         |                                                    |  |

|                 |           | NEW MEMBERS                                    | MALE<br>FEMALE             | 1,699 (67.31%<br>825 (32.69%) |             |
|-----------------|-----------|------------------------------------------------|----------------------------|-------------------------------|-------------|
| DROPPED MEMBERS |           |                                                |                            | 020 (02.0070)                 |             |
| DECEASED        | 6         | CLICK HERE FOR CUMULATIVE                      | TOTAL FAMILY UNIT MEMBERS  |                               | 97          |
| CLUB CANCELLED  | 0         | MEMBERSHIP DATA                                | FAMILY MEMBERS PAYING HALF |                               |             |
| OTHER           | 136       |                                                |                            |                               | 62          |
| TOTAL           | 142       |                                                | 5020                       |                               |             |
| MBR0181         | © Convrid | ht 2023 Lions Clubs International All Rights F | Reserved                   |                               | Page 1 of 1 |